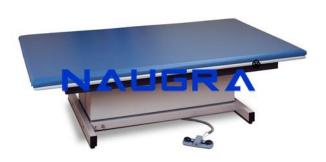

## **Description:**

HI-LOW MAT PLATFORM This HI-LOW Mat-Platform is ideal for range of motion, transfer, strength building and other active therapies. Platform with height adjustment and adjustable backrest makes delivering therapy easier on the therapist. SPECIFICATIONS: Frame-Work: Square tube constructed, with wide base and finished oven baked enamel. Height Adjustment: Electrically Adjustable with a Hand swicth from 51cm to 95cm. Mat Platform: Foam padded, with adjustable Back-rest, Size 120cm x 210cm. Motor System: Imported with vibration free movement. Weight capacity 120 kgs