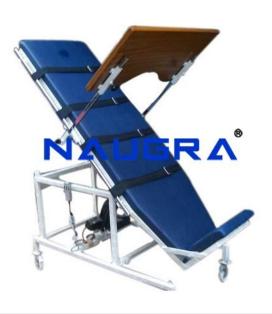

## **Description:**

TILT TABLE Electrically operated Tilt Table with foam padded top, provided with three straps to hold the patient. Heavy duty motor provides silent and smooth lifting action with push button control switches. Range of tilt is calibrated from 0 - 90 degrees. The table top is 61cm wide x 195cm long x 80cm high, and is fitted on a heavy duty tubular steel frame with four locking wheels of 10 cm dia. for easy mobility. Table comes complete with an Utility Tray and gripping handle for ADL activity. Full 90 degree of tilt plus negative facility also Steel frame oven baked finish. Works on 220 V AC