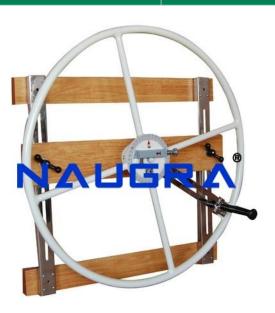

## **Description:**

SHOULDER WHEEL All 16g tube constructed, 100 cm dia wheel revolve smoothly with C.I drum & is fitted with calibrated sensitive resistance mechanism, the resistance is controllable from zero to maximum. A 360 deg. scale is provided on the drum to measure and record the degree of revolution from either direction. Arc of motion can be varied from 26cm to 86cm dia. Fitted with attachment to raise or lower the wheel at the desired height for each patient. Mounted on three laminated hardwood wall boards. Oven baked finish. Packing Details: Size: 43" x 43" x 13". Weight: 50 Kg. each