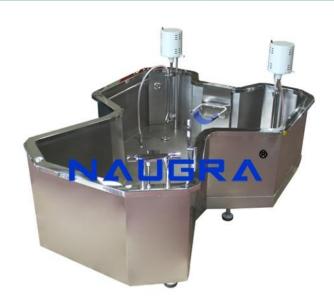

## **Description:**

Hydrotherapy Tank Full body T shape hydrotherapy tank for hydro-massage. The heavy gauge stainless steel tank, rests on 40cm (16") high tubular stand re-inforced with cross bars. Overall size of the tank is 190cm(75") x 185cm (73") x 93cm (37"). Width of the narrow portion of the tank is 91cm (36") and depth inside the tank is 48cm (19"). Comes with Two motorized electric turbine ejectors & aerators with turbine carriages and elevators, Digital Thermometer, adjustable Head-Rest, Body Stretcher and Sitting seat fitted with nylon cloth. Tank is fitted with Two water inlets, One overflow and one Drain fittings. Tank is finished bright inside & painted outside