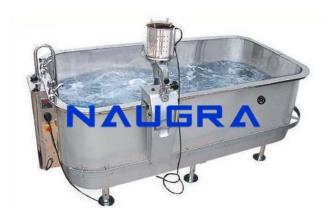

## **Description:**

ACCESSORIES FOR HYDROTHERAPY TANK The optional accessories required for Hydrotherapy tank for conveniently handling of patients. 1. Hoist: An Electric Hoist of 500 kg. capacity for lifting and lowering of patient in the tank. Works on 440 V. three phase A.C. power supply. Hoist is fitted with electric Travelling Trolley that moves the hoist side-ways on the 'I' beam. Comes complete with S.S cross bar with eye hooks for stretcher. 2. Trolley: Painted trolley frame, mounted on four 20cm. dia wheels for carrying stainless steel Stretcher with nylon clothe & belts. NOTE: 'I' beam of 8"x 4" size will provided by the department and got fixed 13 to 15 feet high from floor. Length of beam depends upon the size of the room. Minimum working length 12 feet