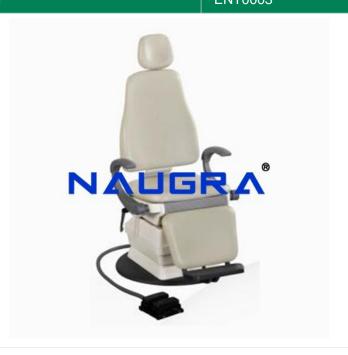

## **Description:**

Luxury Electric Patient Chair The seat can be up & down, backrest can be forward and backward, arms moves together with leg pads, seat can be rotated 180 degree. Voltage: AC220V 50 HZ Power: 230 W (max) and low power consumption, energy saving. Under weight pressure: (minimum) 530mm – 680mm (maximum) Armrest and backrest connections moving, the backrest can be forwarded 90° into a line Pillow flex: 100mm (folding, detachable) Seat can be rotated 180°