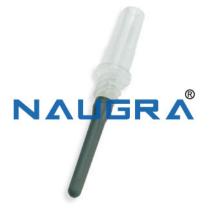

Email : sales@naugramedical.com Phone: 9896600003

Product Name : Leur Adapter (MOQ: 100,000 Pcs Assorted Size) Product Code : Blood0010

## **Description :**

Leur Adapter (MOQ: 100,000 Pcs Assorted Size) The NET Leur adapter is a sterile ,single use device to be used with safety Blood collection sets or luer needles in routine blood collection .It is manufactured from stainless steel and polypropylene ans is fitted with a safety valve at one end.The perforated label not only serves to simplify identification ,but also acts as a seal if integrity