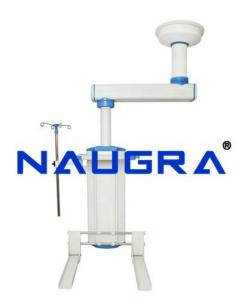

## **Description:**

Electrical Anesthetic Ceiling Pendant Key features: Cross Arm and Control box are molded from High strength Aluminum and the Surface is oxidized for durability. Cross Arm's rotation and height adjustment are controlled by imported electric motor. Rotation is flexible and free. Pneumatic brakes and mechanical brakes provide firm and accurate locking position. Power supply, Gas pipeline and communication lines are arranged separately in one set Equipped standard gas terminal. High weight bearing capacity, Bearing suspension for Anesthesia machine. Anesthesia machine not included. Omni bearing movement makes operation convenient and faster Basic configuration: One Gas discharge terminal for compressed air, oxygen, nitrous oxide, suction and anesthetic gas Four power outlets One network outlets