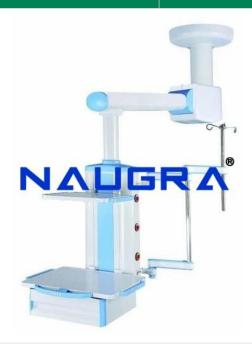

## **Product Name:**

Surgical Ceiling Pendant with Saline Rod Fixation, Board and Drawer

## **Description:**

Surgical Ceiling Pendant with Saline Rod Fixation, Board and Drawer Key features: Cross Arm and Control box are molded from High strength Aluminum and the Surface is oxidized for durability. Horizontal rotation can accurately position the system. Pneumatic brakes and mechanical brakes provide firm and accurate position locking. Power supply, Gas pipeline and communication line are arranged separately in one set Equipped with standard gas terminal Basic configuration: One Gas terminal for compressed air, oxygen and suction Four power outlets One network outlets