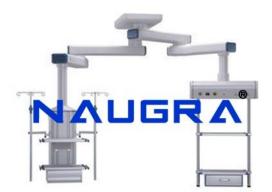

Email : sales@naugramedical.com Phone: 9896600003

**Product Name :** Surgical Ceiling Pendant with Board and Drawer Product Code : OT Equipment0006

## **Description :**

Surgical Ceiling Pendant with Board and Drawer Key features : Cross Arm and Control box are molded from High strength Aluminum and the Surface is oxidized for durability. Horizontal rotation can accurately position the system. Pneumatic brakes and mechanical brakes provide firm and accurate position locking. Power supply, Gas pipeline and communication line are arranged separately in one set Equipped with standard gas terminal. Provides independent area for Monitoring equipments and Infusion liquid. Basic configuration : One Gas terminal for compressed air, oxygen and suction Four power outlets One network outlets