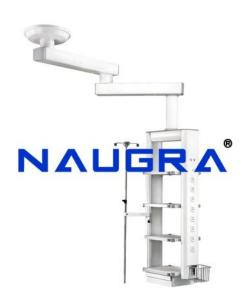

Email: sales@naugramedical.com

Phone: 9896600003

**Product Name:** 

Surgical Endoscopic Ceiling Pendant

Product Code:
OT Equipment0008

## **Description:**

Surgical Endoscopic Ceiling Pendant Key features: Cross Arm and Control box are molded from High strength Aluminum and the Surface is oxidized for durability. Horizontal rotation can accurately position the system. Pneumatic brakes and mechanical brakes provide firm and accurate position locking. Power supply, Gas pipeline and communication line are arranged separately in one set Equipped with standard gas terminal. High bearing capacity crane for suspending endoscopic dolly and cavity mirror Basic configuration: One Gas discharge terminal for compressed air, oxygen, carbon dioxide, suction and anesthetic gas Four power outlets