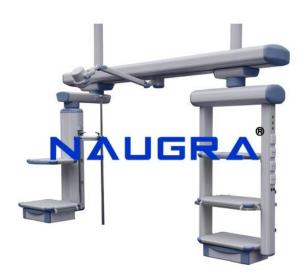

## **Description:**

Bridge Ceiling Pendant Key features: Bridge pendant is specially designed for ICU and recovery rooms. It is Equipped with Light in the middle and all kinds of terminal such as medical gas and power network. Free movement makes operation and nursing more convenient. Additional equipment such as communication machine, monitor, view telephone, back ground music, teaching and long distance consultation system can be equipped as per requirement. Cross beam and Control box are molded from High strength Aluminum and the Surface is oxidized for durability. Horizontal rotation is achieved by imported electric motor and can accurately position the system. Pneumatic brakes and mechanical brakes provide firm and accurate position locking. Power supply, Gas pipeline and communication line are arranged separately in one set Equipped with standard gas terminal. Provides inde PENDANT area for Monitoring equipments and Infusion liquids. Horizontal translation of two hangings provides omni bearing One Gas discharge terminal for compressed air, oxygen, suction. Ten power outlets Two network outlets