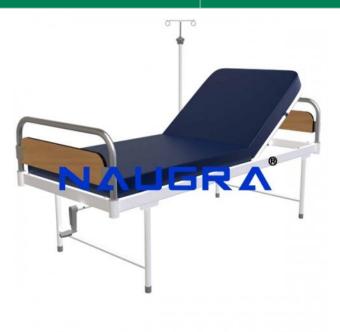

## **Technical Specification:**

**Hospital Bed With Built-In Backrest** Size: 198 L x 90 W cm x 60 H cms - Frame work made of strong rectangular steep tubes. Two section of CRCA M.S. Sheet uniformaly perforated. Backrest section adjustable on rachet mechanism. Head and leg bows of steel tubular pipes assembled to laminated pannels. Legs of ERW tubular peipes mounted on four heavy duty rubber shoes. Pre-treated and epoxy powder coated.

Optional Accessories: Side Railing, Saline rod, Mosquito Net Poles, Bed Mattress

Note: Above Bed can also supplied with castors.