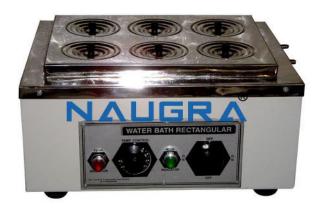

## **Description:**

WATER BATH RECTANGULAR (Double wall) Temperature range from ambient temperature to 95° C. Thermostatic control with an accuracy of 1° C. Double walled, inside stainless and outside mild steel sheet painted in epoxy powder coating. Top of the bath and concentric ring of stainless steel. To work on 220/230 volts A.C. Size inside Holes Capacity 300x250x100 mm 6 holes of 75 mm dia. 8 Ltrs 355x405x100 mm 12 holes of 75 mm dia 15 ltrs. OPTIONAL (i)Imported Thermostat with the accuracy of 0.5° C. (ii)Digital temp. indicator-cum-Controller. Make Ajanta WATER BATH RECTANGULAR (Double wall), Heat And Refrigeration System Exporters, Heat And Refrigeration System Manufacturers