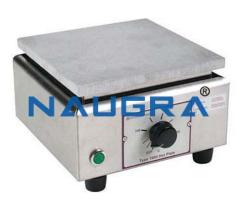

## **Description:**

HOT PLATE Body is fabricated out of thick mild steel sheet duly finished in white stoving enamel/powder coated paint with mat finished colour combinations. The hot plate made of cast iron or top is made of highly polished stainless steel sheet precisely machined & smoothed duly finished in heat resistant black paint is firmly mounted on the body. Heavy duty heating elements are securely layed under the late to operate on 220 V 50 Hz single phase. Temp. Is controlled by a three-heat rotary switch/energy regulator as per demand. A) HOT PLATE: (ROUND) SINGLE Specification as above with 20 cm  $(8\tilde{A}\phi\hat{a},\neg\bullet)$  dia. mounted top/SS Sheet top. B) HOT PLATE: (ROUND) DOUBLE As per EDI-75 but two plates of 20 cm  $(8\tilde{A}\phi\hat{a},\neg\bullet)$  dia. Having independent Pilot lamps & switches. C) HOT PLATE (Rectangular) As per EDI-75 but plate is rectangular shape. Following Standard size is available: a) 30x25 cm  $(12'\bullet x10'\bullet)$  b) 40x25 cm  $(16'\bullet x10')$  c) 45x30 cm  $(18'\bullet x12'\bullet)$  d) 60x45 cm  $(24\tilde{A}\phi\hat{a},\neg\bullet)$  OPTIONAL: i) Sunvic energy regulator can be provided against routine energy regulator. ii) Digital temp. Indicator-cum-controller. HOT PLATE, Heat And Refrigeration System Exporters, Heat And Refrigeration System Manufacturers