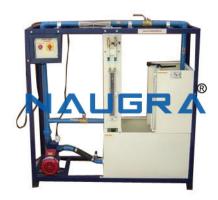

## **Description:**

Venturimeter Apparatus The apparatus consists of a pipeline containing a Venturimeter. The pressure tapings from the Venturimeter to differential manometer to measure pressure difference. By operating the valves provided at the downstream the flow can be regulated. Present set-up is self-contained water re-circulating unit, provided with a sump tank and a centrifugal pump. Flow control valve and by-pass valve are fitted in water line to conduct the experiment on different flow rates. Flow rate of water is measured with the help of measuring tank and stopwatch Experiments To determine the co-efficient of discharged through Venturimeter. To measure discharge through Venturimeter as flow meters. Utilities Required Electric supply 0.5 kW, 220V AC, Single Phase Water supply Tap water connection "BSP Distilled water @ 60 liters (optional) Floor Area with Drain facility Venturimeter Apparatus, Heat And Refrigeration System Exporters, Heat And Refrigeration System Manufacturers