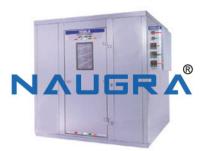

## **Description :**

Walk In Incubator We hold expertise in undertaking a wide range of Walk In Incubator. These products are widely used for various incubation applications. Our products can be easily installed even in the hallway room or wherever convenient. Walk In Incubator are designed with the enameled mild steel sheet exterior, aluminum/stainless steel, interior ventilators, internal lighting, exhaust fan among others. Our products are suitable for the insulation of 300 mm sq. inspection window at the door which permits inside view without opening the door. Walk In Incubator products is complete with the panel and bare prefabricated at the factory assembled at site. It also has cord and plug to work on 220 V single phase 50 Hz power supply. Walk In Incubator temperature of these products range from 5° C above ambient to 60° C  $\pm$  1° C and are controlled by the digital indicator-cum-controller. These are of three types. Available size W x H x D:  $\cdot$  1.2x2.3x1.2 meter  $\cdot$  2.3x2.3x2.3 meter These are same as but with controlled humidity up to 95%  $\pm$  5% and are available in the following size W x H x D:  $\cdot$  1.2x2. 3x1.0 meter  $\cdot$  2.3x2.3x3.3 meter These are same as but temperature range 10° C to 60° C and are available in the following sizes W x H x D:  $\cdot$  1.2x2.3x.3 meter Walk In Incubator Exporters, Lab Incubator Manufacturers