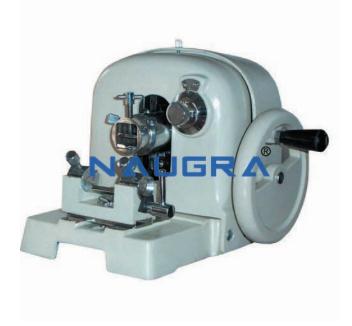

Email: sales@naugramedical.com

Phone: 9896600003

**Product Name :**Rotary Microtome Erma Type

Product Code: NMCBS13003

## **Description:**

Rotary Microtome Erma Type Since the day of our inception, we are engaged in offering our customers with Rotary Microtome Erma Type. These products are available in different models and sizes at market leading prices to fulfill the demands and needs of customers. In addition to this, we have the capability to customize all the products as per the specifications laid down by the customers. Features: Independent feed mechanism with automatic safety device · Moderate cost · Stability and rigidity Rotary Microtome Erma Type, Microtome Instrument Exporters, Microtome Instrument Manufacturers