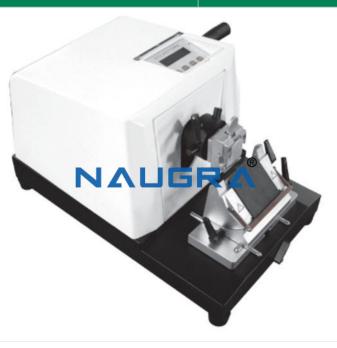

## **Description:**

Semi Automatic Rotary Microtome We are offering Semi Automatic Rotary Microtome catering to the needs and requirements of our esteemed customers. This equipment is featured with a standard drive system for smooth sectioning and trimming. We have also installed LCD screen displays section, various trimming thickness range and number of sections in this microtome. There is a lockable hand wheel, interchangeable specimen clamp along with a safety alarm system and huge volume waste tray for easy operation. Semi Automatic Rotary Microtome calibrated controls assure an accurate positioning to make re-cuts possible. Specifications:  $\cdot$  Section thickness setting range: 0.25-60  $\mu m$   $\cdot$  Trimming thickness setting Range: 0.25-60  $\mu m$   $\cdot$  Setting values: 0.25-1  $\mu m$  increment step 0.25  $\mu m$   $\cdot$  1-10  $\mu m$  increment step 1  $\mu m$   $\cdot$  10-20  $\mu m$  increment step 2  $\mu m$   $\cdot$  20-60  $\mu m$  increment step 5  $\mu m$   $\cdot$  Minimum setting value: 0.25  $\mu m$  Semi Automatic Rotary Microtome, Microtome Instrument Exporters, Microtome Instrument Manufacturers