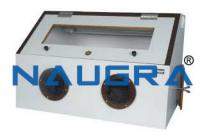

## **Description:**

Inoculation Chamber Our numerous customers can avail Inoculation Chamber. This chamber is used for transferring tissues and other tissues culture work. It is used as dry-box. We use qualitative ply board clad in the manufacturing process of this cabinet. Inoculation Chamber inner side is exposed and this area is painted with chemically resistant epoxy. This cabinet is featured fluorescent lighting and germicidal ultra violet tube. Chamber size:  $\cdot 100x60x90 \text{ cm} \cdot 100x60x60 \text{ cm} \cdot 70x50x40 \text{ cm}$  Chamber size (Inculcation chamber economy):  $\cdot 100x60x60 \text{ cm} \cdot 70x50x40 \text{ cm}$  Inoculation Chamber, Clean Air System Exporters, Clean Air System Manufacturers