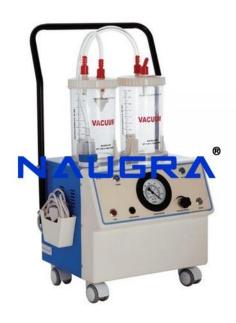

## **Description:**

Suction Apparatus Trolley Model Ideal & suitable for Hospitals, Nursing Homes and Clinics · Cabinet made of mild steel sheet with epoxy powder coated · ¼ HP heavy duty motor. Oil immersed vacuum pump · Two wide mouth glass bottles of approx. 1600 ml. each · Synthetic air tight rubber lids. Overflow cut-off device · Non-collapsible PVC Tubing · Vacuum-700 +- 10mm Hg · Trolley mounted on friction free wheels Suction Apparatus Trolley Model, Suction Apparatus Exporters, Suction Apparatus Manufacturers