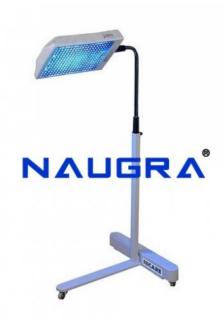

## **Description:**

CFL Phototherapy Unit CFL Provides the light intensity of 18 PW/cm2/nm (approx) at 45cm from Baby cot · Choice of 6 Blue or 4 Blue + 2 white CFL lamps for treatment and inspection · Height 120 cm to 160 cm from the base · Head Tilting Facility from-1800 + 1800 (Continuous) · 3 swivel casters fixed on sleek T-shaped base · Powder coated scratch and rust proof body · Special mirror Coated Reflector For better reflection CFL Phototherapy Unit, Infant Care Products Exporters, Infant Care Products Manufacturers