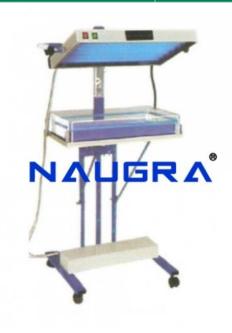

## **Description:**

Single Surface Phototherapy Unit  $\cdot$  Overhead Photo therapy Unit Choice of two kinds of tubes for use with  $\cdot$  4 nos. of blue light tubes with higher intensity of light in therapeutic range and 2 nos. of white light tubes  $\cdot$  6 nos. of white light tubes with the facility to use 4 or 6 tubes at a time  $\cdot$  Facility of height adjustment, so as to fit over an incubator or baby cot etc  $\cdot$  Fold up facility during inspection of neonates or storage  $\cdot$  Angle folding facility, for using along with radiant warmer  $\cdot$  Compact & mobile Single Surface Phototherapy Unit, Infant Care Products Exporters, Infant Care Products Manufacturers