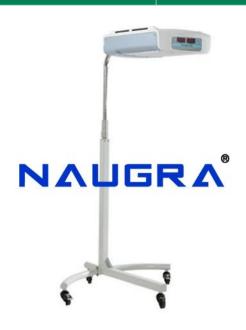

## **Description:**

LED Phototherapy Stand  $\cdot$  LED Phototherapy Stand  $\cdot$  Easy to operate  $\cdot$  Low power consumption (12 W) compared to any conventional phototherapy system (120 W)  $\cdot$  LED's emitting blue light in 450-470 nm. Specturm matching peak absorption wavelength (458 nm.) at which bilirubin is broken down  $\cdot$  Do not emit light in infrared radiation range reduction the risk of fluid loss  $\cdot$  Long life > 20,000 hrs  $\cdot$  Negligible Maintenance cost  $\cdot$  Intensity: > 25  $\mu$ W / cm2 / nm  $\cdot$  Heavy duty mobile stand with hight adjustment facility & easy swivelling box when stand is to be used in conjuction with radiant warmer or infant trolley  $\cdot$  No need to Cover eyes of the baby  $\cdot$  Mounted on casters for easy mobility  $\cdot$  M. S. Fabrication with powder coated paint  $\cdot$  Time Totalizer (Optional)  $\cdot$  Operation Voltage: 100-250V AC, 50Hz Contact Phototherapy:  $\cdot$  Compact, Portable & Easy to Carry  $\cdot$  Detachable Baby Tray for Cleaning  $\cdot$  No need to Cover eyes of the baby  $\cdot$  Low Power consumption (12 W)  $\cdot$  Led's emitting blue light in 450-470 nm. Spectrum matching peak absorption wavelength (458 nm.) at which bilirubin is broken down  $\cdot$  Do not emit light in infrared radiation range reduction the risk of fluid loss  $\cdot$  Long life > 20,000 hrs  $\cdot$  Irradiance: > 25  $\mu$ W / cm2 / nm  $\cdot$  Can be used separately in mother bed / in trolley  $\cdot$  M. S. Fabrication with powder coated paint  $\cdot$  Time Totalizer (Optional)  $\cdot$  Operation Voltage: 100-250V AC, 50Hz LED Phototherapy Stand, Neonatal Products exporters, Neonatal Products manufacturers