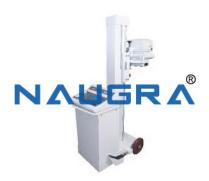

## **Description:**

60mA 100mA X-Ray Equipments Eco Mobile-Fully counter balanced very compact-space saver Articulated Tube Head Arms to position the Tube Head for all possible radiographic positions. Fully counter balanced Tube Head for ease of handling with 360o rotation for column Floor to Ceiling column with straight cross arm - Ideal for radiographic work Floor to ceiling column with 'U' arm provides screening & with SFD provides spot filming One position diagnostic table with / without Bucky Five position diagnostic table having 00, 300, 600, 900 & - 150, trendelenberg position Salient Features: Fullwave recrification which delivers almost double the output than the self rectified X - Ray Systems. Full wave rectification with high voltage silicon rectifier for low losses and consistent radiographic results Smoothening circuit provides maximum mA output accuracy at all time settings Full field light beam Collimator - for proper positioning and preventing accidental cut off the field Continuous fluroscopic timer by pressing F\_RST push button. (100mA) Low output power station 4Kw, for versatile, in absence of power-Line. (100mA) Double mA range meter with lamp. (100mA). 60mA 100mA X-Ray Equipments, X-Ray Machine & Instrument exporters, X-Ray Machine & Instrument manufacturers