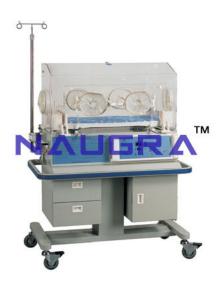

## **Description:**

Infant Incubator: Acrylic Single Wall Canopy with six port holes, Front Loading, Four Inlets for administration of O2, IV lines or Ventilator tubing. Sliding Baby Tray with External jerk free gear based Head Up / Down facility. X-Ray cassette sliding facility. Stainless Steel rust free Heater, blower sub assembly with changeable micro Air filters. Provision of an open shelf in the trolley. Humidity heater and Hygrometer. For Skin / Air / Manual Mode.

Control Modes: Skin / Air / Manual Range: Skin control: 34 to 38 Ce Air control: Room temp. to 39 C

Resolution: 0.1 C Accuracy: ± 0.2 C

Display: 1in bright skin & air temp.(7 segment LED)

Status: On LCD

Control Mode & Set temp

Timer: Timer / APGAR Timer / Baby Attend

Manual mode: Time Programmable Heater output settable Over temp. cut-off

Alarm: Auto audio alarm mute, Mute time programmable

Safety alarms: ON LCD

The mentioned are default limit, can be set or alter as per requirement. Baby Incubator, Baby Care Equipments