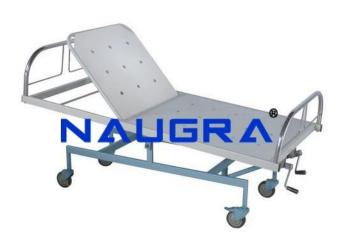

## **Description:**

Recovery Bed We are among the reputed organizations, engaged in offering our clients with Recovery Bed. All the beds are designed in compliance with international quality norms & standards, using premium raw material, which is sourced from the reliable and certified vendors of the market. In addition to this, we have a team of expert quality controllers, which thoroughly checks all the products on various parameters to ensure flawlessness. Other Information:  $\ddot{i}_{c}$  Overall Size: L 2010 mm x W 865 mm x H 590 mm  $\ddot{i}_{c}$  Frame: 50 mm x 25 mm  $\ddot{i}_{c}$  CRCA Rectangular tube  $\ddot{i}_{c}$  Two section perforated CRCA sheet top  $\ddot{i}_{c}$  2 Separate screws for back rest, knee rest trendelenburg & reverse trendelenburg position by attached folding handles  $\ddot{i}_{c}$  Detachable sun-mica paneled bows  $\ddot{i}_{c}$  125 mm dia heavy duty wheels; 2 with brakes  $\ddot{i}_{c}$  4 flush I.V. rod locations  $\ddot{i}_{c}$  2 Pretreated and epoxy powder coated Recovery Bed, Hospital Bed exporters, Hospital Bed manufacturers