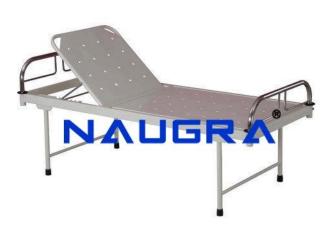

## **Description:**

Manual Back Rest Bed "¿½ Overall Size L 2010 mm x W 865 mm x H 590 mm Frame 50 mm x 25 mm, CRCA Rectangular tube "¿½ Two section perforated CRCA sheet top "¿½ Manually operated, 5 position back - rest on ratchet or backrest operated by screw with folding handle "¿½ S.S. bows of 32 mm dia "¿½ 4 flush I.V. rod locations "¿½ Pre-treated and epoxy powder coated Manual Back Rest Bed, Hospital Bed exporters, Hospital Bed manufacturers