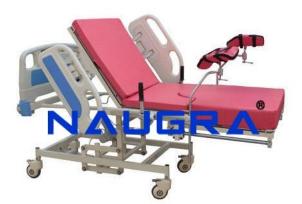

#### **Description :**

Birthing Bed Motorized 1. Overall approximate dimensions 2050 mm (I) x 1020 mm (w) 2. Minimum height 490 mm (without mattress) 3. Maximum height 780 mm (without mattress) 4. Detachable abs head and foot boards. 5. Collapsible abs guardrails. 6. 125mm double wheel castors (two with brakes) 7. Electrical lifting system with (taiwan) motors. (5 year warranty) 8. Bed framework made from mild steel erw rectangular tubes. 9. Bed top made from nonmagnetic bakelite sheet. X-ray compatible. 10. Trendelenburg & reverse trendelenburg. 11. Telescopic leg section that reduces the overall length of the bed, allowing maximum access to mother & baby. 12. Comprehensive range of easy to fit accessories including stirrups leg rests, hand grips, high and low foot supports for accessories step and a fluid collection bowl. 13. Bright, modern appearance. Birthing Bed Motorized, Hospital Bed exporters, Hospital Bed manufacturers