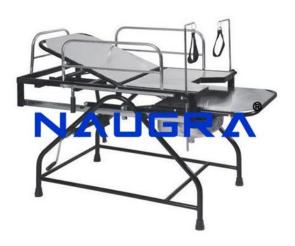

## **Description:**

Labour Table Telescopic i¿½ Overall Size L 1830 mm x W 870 mm x H 800 mm Frame 50 mm x 25 mm Rectangular Stainless steel tube i¿½ Three section Stainless steel top i¿½ Back rest on ratchet; head low/up by screw mechanism i¿½ Middle Section with 'U' notch with bucket i;½ Sliding foot end i;½ Railings on three sides i;½ Available in full stainless steel top /stainless steel top & epoxy Powder coated base Labour Table Telescopic, Hospital Table exporters, Hospital Table manufacturers