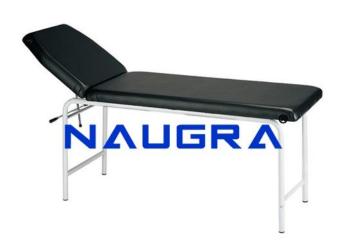

## **Description:**

Hospital Examination Table \*Overall approx dimension:1890 x 560 x 840 mm. \* Strong construction made from mild steel ERW ractangular tubes and machine pressed mild steel G.I. sheet. \* Fitted with rexine covered two sections cushioned top. \* Manually adjustable headrest section. \* One Box , two drawers & open space provided under the table. \* Height adjustable B.P Apparatus tray provided near headrest. \* Pre-treated and powder coated finish. Examination Table, Hospital Table exporters, Hospital Table manufacturers