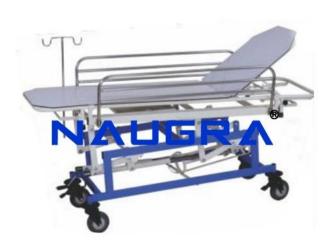

Email: sales@naugramedical.com

Phone: 9896600003

**Product Name:** Casualty Trolley

Product Code: NMCBS109007

## **Description:**

Casualty Trolley Overall Size L 1830 mm x W 630 mm x Ht. adjustable from 640 mm to 810 mm Frame 50 mm x 25 mm, CRCA tube Height adjustable trolley with X-Ray permeable detachable top and full length X-Ray cassette holder Height adjustment, trendelenburg & reverse trendelenburg positions by screw and lever mechanism 150 mm dia. heavy duty wheels, 2 with brakes Provision for fixing I.V. rod Swing away type S.S. railings on both side, rubber buffers on all corners Pre-treated and epoxy powder coated Casualty Trolley, Hospital Trolley exporters, Hospital Trolley manufacturers