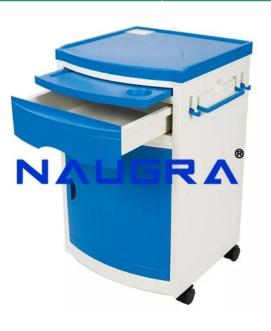

## **Description:**

Plastic Sprayed Bed Side Lockers The Hospital Plastic Sprayed Bedside Locker is equipped with a locker machine, pressed from CRCA sheet, with all three sides closed, having one box and a drawer. The Hospital Plastic Sprayed Bedside Locker has a stainless steel top and mounted on two swivel castors. Hospital ABS Bedside Locker. The Hospital ABS Bedside Locker is equipped with a locker machine, pressed from CRCA sheet, with all three sides closed, having one box and a drawer. The Hospital Bedside Locker has a stainless steel top and mounted on two swivel castors. Plastic Sprayed Bed Side Lockers, Hospital Lockers exporters, Hospital Lockers manufacturers