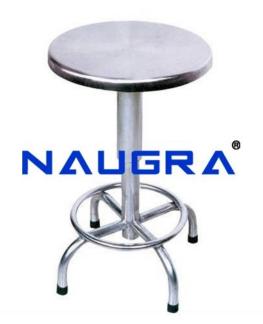

## Product Name : S. S. Stool

## Product Code : NMCBS121002

## **Description :**

S. S. Stool We are counted among the reputed organizations, engaged in offering our clients with S. S. Stool. All our products are available in different sizes, shapes and designs at market leading prices to fulfill the demands and needs of customers. In addition to this, we stringently check all the products on various parameters to ensure flawlessness. Highlights: � Framework made of Stainless Steel � Top surface is made of Stainless Steel � Size: 320 mm Dia Top x 370 mm Dia Base x 540mm height Type: � With rexine top � Without rexine top S. S. Stool, Hospital Bedside Revolving Stools exporters, Hospital Bedside Revolving Stools manufacturers