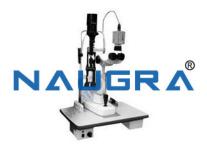

### Product Name : Slit Lamp Zoom Mag

#### Product Code : NMCBS137004

## **Description :**

Slit Lamp Zoom Mag Magnification: 5x,10x,15x,20x & 25x continuous zoom Inter pupillary Distance: 52mm to 80mm Camera: CCD Digital Camera Illumination Section: Slit Width Adjustment: 0 to 12mm without steps Slit Length Adjustment: 0 to 12mm continuous Diameter of Diaphragm: 12mm, 10mm, 8mm, 5mm, 3mm, 2mm, 1mm and 0.2mm Angle of Rotation of Slit: ± 90° Tilt of Slit: Horizontal in steps of 0°, 5°, 10°, 15°, Vertical in steps 0°, 5°, 10°, 15°, 20° Filters: Cobalt Blue, Green, Neutral Density, Heat absorbing Light Source: Halogen Lamp 12v-50w Intensity Control of Illumination: Low, Medium and High