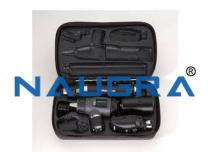

#### **Description :**

Diagnostic Sets Diagnostic Set Includes: - One Ophthalmoscope Head with 6 different apertures micro, small, and large spot sizes, fixation target, slit aperture, and red-free filter. 28 focusing lenses with a range of -25 to +40 diopters. Rubber brow rest prevents scratching of eyeglasses. Otoscope Head with 3x magnification lens fitted with 3.5v Halogen Lamp. One Halogen Otoscope Head with Reusable Ear Specula 3mm & 4mm, One Halogen Ophthalmoscope Head with 6 Apertures, One Spreadable Nasal Speculum, One Bent Arm Illuminator, 2 Laryngeal Mirrors 4 No. & 5 No., One Tongue Depressor, One Tongue Depressor Holder, One "C― cell Dry Battery Handle. Set complete in a Case. Diagnostic Sets, Ophthalmic Equipment, Ophthalmic Equipment manufacturers