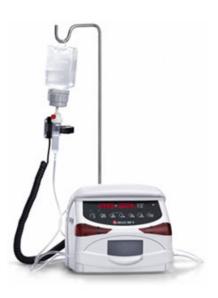

## **Description:**

Infusion Pump - Accept injectors of 10ml, 20ml, and 50ml, identify and display the injector's type automatically, press keys to choose different brands of injectors. - Accurate and sensitive pressure sensor which shortens alarm's response time and prevents fast injection due to excessive pressure. - Unique injection supervision function. - Excellent injection operation, even small - User-friendly, easy to operate, safe, convenient, English indicators, easy to identify Infusion Pump, Ophthalmic Equipment, Ophthalmic Equipment manufacturers