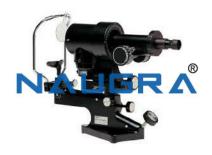

Email: sales@naugramedical.com

Phone: 9896600003

**Product Name :** Keratometer

Product Code: NMCBS137020

## **Description:**

Keratometer Keratometer is the world wide standard for manual measurement of corneal curvatures. Measures concave surfaces for contact lens fitting. Both major and minor meridians can be measured once the major axis is located. Easy elevation and lowering allows quick patient positioning. Other features include engraved focusing scale, coincidence focusing system, and single position measurement in both meridians. Keratometer, Ophthalmic Equipment, Ophthalmic Equipment manufacturers