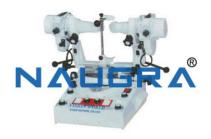

## **Description:**

Synoptophore Instruments We supply comprehensive range of Synoptophore Instruments which is available in four models of slide illumination namely normal, flashing right, flashing r+l and auto flashing selected by a single selector knob. Besides, these Surgical Synoptophore are also provided with other accessories like Instrument table (Motorized) Table Hardening brushes. Rheostat is used to control 12V lamp for slide illumination and the auto flashing is either simultaneous or alternate in rapid variable modes. Specifications: Adduction: +50 degree Horizontal Adduction: -50 degree Hyper: - 30 degree Vertical Hyper: - 30 degree Torsional Incylo: - 30 degree Exylo: - 20 degree Synoptophore Instruments, Ophthalmic Equipment, Ophthalmic Equipment manufacturers