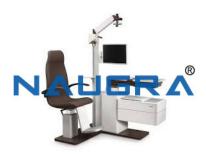

## **Description :**

Refraction Unit This Refraction Unit has a compact design which ensures optimal functionality of the instruments and can be installed in a minimum space. The refraction unit is so planned that it simplifies all functions offering the best cost performance ratio having all quality features of a plan tech products. Features: • Fully Automatic Operation • CE Certified Noiseless German Motors for up, down & Reclining • Easy to Operate • Excellent quality & well Rounded design • Long life • Adjustable foot rest • Optimal Utilization of space Specifications: Elevation Strokes 200 mm Seat Height 480mm to 580mm Inclination of Back Rest 90 to 180 Degree Rotation (Optional) 180 Degree Power Source 220 V A/c 50Hz Power Consumption 660 VA Power Supply 0, 1. 5, 2. 5, 3, 4, 6, 7. 5, 9 & 12V Sliding Tray Loaded Weight 30 Kg on right & left side Height from the floor 900mm Table Top Size 810mm x 405mm Refraction Unit, Ophthalmic Equipment, Ophthalmic Equipment manufacturers