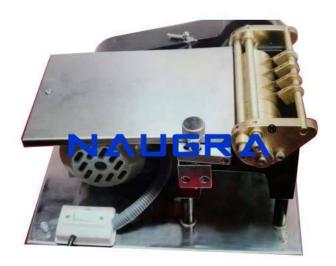

## **Description:**

LABEL GUMMING MACHINE MODEL EMF-6 The machine is suitable for applying uniform layer of the gum to the labels to be pasted on bottles or tins. The machine is driven by means of 1/12 HP, 230 V. Single Phase F.H.P. Motor and supplied complete with S.S, feed plate. The machine is suitable for labels where the minimum size of the labels should not increase more than 5". LABEL GUMMING MACHINE MODEL EMF-6, Pharmacy Equipment exporters, Pharmacy Equipment manufacturers