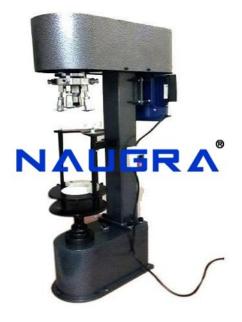

### **Description :**

P.P. CAPPING / T.O. OR T.D. CAPPING MACHINE [SEMI-AUTOMATIC American type industrial model (motorized light duty) incorporating rotary threading with sealing rollers and collect head complete with 3 sealing heads for 3 different- sizes of caps, � HP Motor, M.S. Stand claddcd with S.S. with S.S. Top, Acrylic Shield, Belt Guard, (Made out of S.S.) On-Off switch & Paddle Lifting arrangement. The machine is as per -GMP Standard, No painted parts visible.