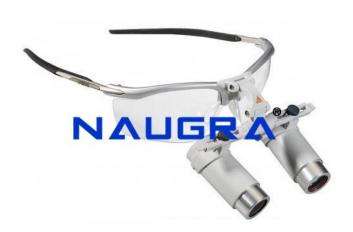

## **Description:**

Binocular Loupes We offer a wide array of superlative binocular loupes in various sizes and dimensions. We have carved a niche as one of the salient ophthalmology binocular loupes manufacturers, based in India. Our binocular loupes are manufactured from the genuine quality raw materials so as to ensure their excellent performance. Lightweight precision optics is used in our dental binocular loupes. They find a wide area of application in various fields like dermatology, ophthalmology, general medicine, plastic and neurosurgery, dental medicine, veterinary, ENT etc. Binocular Loupe integral with precision Optics with exceptionally lightweight. They are perfect for many applications. General Medicine, Dermatology, General, Plastic and Neurosurgery, ENT, Ophthalmology, Veterinary and Dental Medicine etc AEI-12.010 Binocular Loupe 3.5x with Small Frame AEI-12.020 Binocular Loupe 3.5x with Large Frame AEI-13.010 Binocular Loupe 4.5x with Small Frame AEI-13.020 Binocular Loupe 4.5x with Large Frame AEI-13.200 Binocular Loupe 2.0x with Frame Small/Large AEI-13.250 Binocular Loupe 2.5x with Frame Small/Large Binocular Loupes, ENT Equipment exporters, ENT Equipment manufacturers