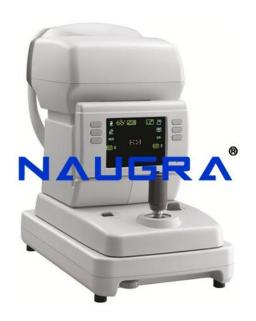

## **Product Name :** Auto Refractometer with Keratometer

## **Description :**

Auto Refractometer with Keratometer We are engaged in offering Auto Refractometer with Keratometer. This equipment is used for quick and accurate keratometry measurement. Equipped SLD and highly sensitive CCD for high measurability of densely cataractous eyes and pseudophakic eyes, this equipment is designed using excellent quality components with latest technology. Features :  $i_{2}i_{2}$  With Auto-tracing feature, operator can adjust the focus and alignment in up and down direction  $i_{2}i_{2}$  With Auto video taping feature, operator can take measurements automatically once equipment obtains satisfactory focus and alignment  $i_{2}i_{2}$  With Servo Chin-Rest, operator can adjust height of Chin-rest easily  $i_{2}i_{2}$  Display is tilt-adjustable  $i_{2}i_{2}$  Printer has a paper auto-cut feature Specifications:  $i_{2}i_{2}$  Color screen/Auto test  $i_{2}i_{2}$  Vertex Distance(vd) 0.0, 12.0, 13.75mm  $i_{2}i_{2}$  Sphere Power(SPH) -20.00~+20.00D(in case of VD=12mm)  $i_{2}i_{2}$  Cylinder Power(CYL) 0.00~ $i_{2}i_{2}10.00D(0.12/0.25D$  Unit)  $i_{2}i_{2}$  Axis(AX) 1~1800 (10 Unit)  $i_{2}i_{2}$  Radius of Curvature 5.0~10.2mm(Increments:0.01mm) Corneal Power 33.00~67.50D(When corner equivalent refractive Auto Refractometer with Keratometer, ENT Equipment exporters, ENT Equipment manufacturers