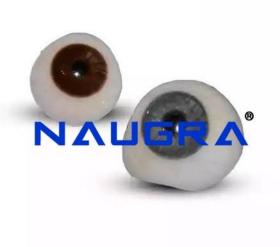

## **Description:**

Artificial Eye We are one of the eminent organization engaged in offering quality assured range of Cosmetic Shell (Artificial Eye) which is used in case of disfigured eye. Moreover, it can only be used if the patient do not have any danger in the retention of sightless eye. Made of acrylic, these are lighter and thinner than the artificial eye. Available in universal size of 22mm, 24mm, 26mm and 28mm these are extensively used after evisceration. There are two type of cosmetic shells: Cosmetic shell with transparent sclera: This is used in the absence of iris or lack of iris pigmentation when the sclera portion of the eye is not damaged and only the iris is disfigured. Cosmetic shell with opaque sclera: This is used after evisceration when the sclera portion is damaged along with the iris portion. Specifications: Material: 100% natural silk. Style: Solid silk satin fabric with embroidered logo elastic lace band Size: 18.5 x 8.5 cm Packing: One piece in a poly bag Carton size: 62 x 40 x 50 cm MOQ: 200 pcs / color Sample lead time: 7 days Color: Decided by customers Payment terms: TT, L/C, Paypal or Western Union. Delivery time: 30 days after receipt of the deposit or confirm the order Artificial Eye, ENT Equipment exporters, ENT Equipment manufacturers