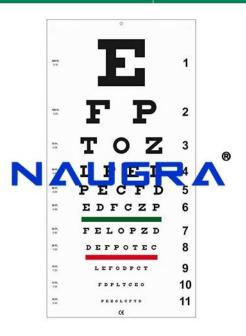

Email: sales@naugramedical.com

Phone: 9896600003

**Product Name:** 

NEW SNELLEN PLASTIC EYE TEST WALL EYE CHART 22

Product Code: NMCBS139022

## **Description:**

NEW SNELLEN PLASTIC EYE TEST WALL EYE CHART 22" L X 11" W FULL SIZE The Snellen eye chart is the familiar chart with the big letter or symbol at the top and progressively smaller letters at the bottom of the chart down to 20/20 or better. This is a chart for measuring visual acuity at a distance - in other words, how well you can see things that are far away. Non-reflective matte finish 20' distance 22" x 11" NEW SNELLEN PLASTIC EYE TEST WALL EYE CHART 22" L X 11" W FULL SIZE, ENT Equipment exporters, ENT Equipment manufacturers