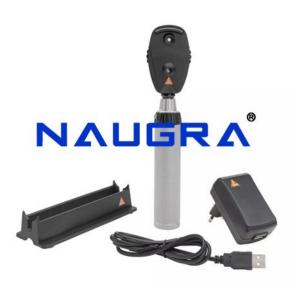

## **Description:**

A BRAND NEW DIRECT OPHTHALMOSCOPES OPHTHALMOSCOPES High quality optics for examining the interior structures of the eye, especially the retina, in a mini, pocket-size format OPHTHALMOSCOPES HEINE MINI 2000 LED critical tool offers all of the important features of a high-end ophthalmoscope combined in a compact, durable, portable configuration. Special Features: Enhanced XHL Xenon Halogen Technology; concentrated white light for perfect illumination & crisp retinal detail -20 to 20 with 18 lenses; -/ 1 to i¿½4/ 4 in single steps 5 apertures for full diagnostic capability H 6.75 in. x W 1.25 in. x D 0.9 in. Weight: 3.7 oz A BRAND NEW DIRECT OPHTHALMOSCOPES, ENT Equipment exporters, ENT Equipment manufacturers