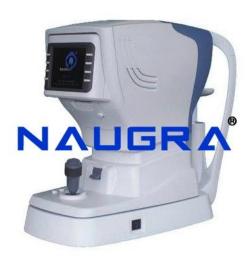

## **Description:**

AUTO REFRACTOMETER WITH KERATOMETER We are engaged in offering Auto Refractometer with Keratometer. This equipment is used for quick and accurate keratometry measurement. Equipped SLD and highly sensitive CCD for high measurability of densely cataractous eyes and pseudophakic eyes, this equipment is designed using excellent quality components with latest technology. Features With Auto-tracing feature, operator can adjust the focus and alignment in up and down direction With Auto video taping feature, operator can take measurements automatically once equipment obtains satisfactory focus and alignment With Servo Chin-Rest, operator can adjust height of Chin-rest easily Display is tilt-adjustable Printer has a paper auto-cut feature Specifications Color screen/Auto test Vertex Distance(vd) 0.0, 12.0, 13.75mm Sphere Power(SPH) -20.00~+20.00D(in case of VD=12mm) Cylinder Power(CYL) 0.00~i¿½10.00D(0.12/0.25D Unit) Axis(AX) 1~1800 (10 Unit) Cylinder Form -, +, MIX Pupil Distance(PD) 10~80mm Minimum Pupil Diameter c2.00mm Radius of Curvature 5.0~10.2mm(Increments:0.01mm) Corneal Power 33.00~67.50D(When corner equivalent refractive AUTO REFRACTOMETER WITH KERATOMETER, ENT Equipment exporters, ENT Equipment manufacturers