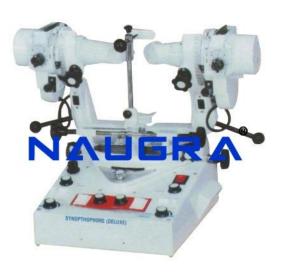

## **Description:**

SYNOPTOPHORE INSTRUMENTS We supply comprehensive range of Synoptophore Instruments which is available in four models of slide illumination namely normal, flashing right, flashing r+l and auto flashing selected by a single selector knob. Besides, these Surgical Synoptophore are also provided with other accessories like Instrument table (Motorized) Table Hardening brushes. Rheostat is used to control 12V lamp for slide illumination and the auto flashing is either simultaneous or alternate in rapid variable modes. Features: Adduction: +50 degree Horizontal Adduction: -50 degree Hyper: - 30 degree Vertical Hyper: - 30 degree Torsional Incylo: - 30 degree Exylo: - 20 degree SYNOPTOPHORE INSTRUMENTS, ENT Equipment exporters, ENT Equipment manufacturers