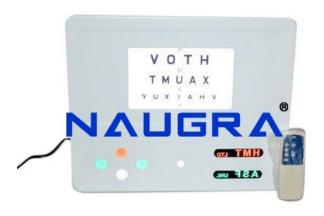

## **Description:**

ROTTER TEST TYPE DRUM Our range of Rotter Test Type Drum is has high strength and is available in wall type metal body. These are internally printed in accordance with snellen chart and our clients can avail in all the Indian languages. Various tests in which these can be availed are Duochrome test, Friend test, Spot light test and Worth four dots test. Offered at market leading prices, these meet the requirements of eye care hospitals and clinics. Features: Compact & light weight Remote control with Cord Pleasing color to match all interiors Include color deficiency test ROTTER TEST TYPE DRUM, ENT Equipment exporters, ENT Equipment manufacturers